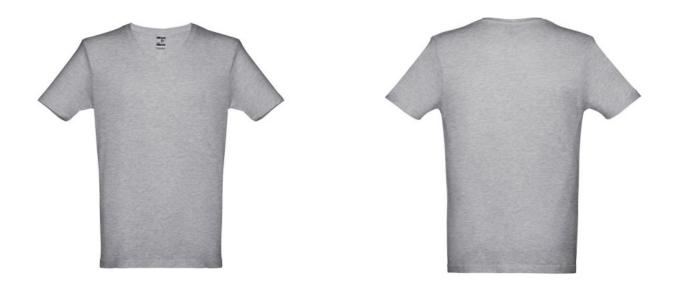

## **Basic informations**

Size: XXL Color: Heather light grey

#### Specification

Tubular t-shirt for men with regular cut in jersey 100% cotton (150 g/m<sup>2</sup>) with carded cotton yarn (colours: 194, 195 and 199: 60% cotton/40% polyester). Contains a jersey collar with reinforced" V" neckline inside with jersey ribbon. Double stitching on sleeves and bottom. Sizes: S, M, L, XL, XXL